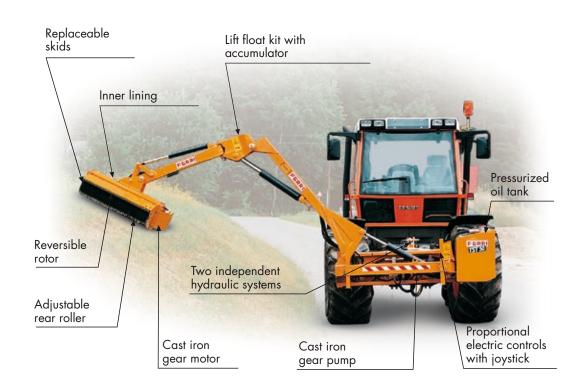

#### Equipped with:

- Flail head
- Totally independent hydraulic system (gear pump and motor)
- Floating head system
- Hydraulic break-back with accumulator controlled autoreset facility
- Oil cooler with thermostat
- Lift float
- Automatic kit for arm's overturn
- 3 point linkage attachments
- Front and rear abrasion resistant guard for flail head
- Oil and pto shaft