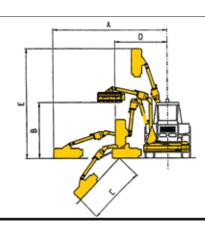

## Working positions (m)

|   | TST TN100   |
|---|-------------|
| m | 4,84        |
| m | 2,37        |
| m | 2,75        |
| m | 2,21        |
| m | 4,73        |
|   | m<br>m<br>m |

## Technical data

| Model      | Max horizontal reach* | Weight | Oil | Rotor | Pto            | Flail head<br>angle |
|------------|-----------------------|--------|-----|-------|----------------|---------------------|
|            | m                     | Kg     | 1   | Rpm   | MAX Rpm        |                     |
| TST50 Tris | 4,84                  | 910    | 130 | 2.800 | 540**/1.000*** | 190°                |

- Reach measured from tractor centre line to head edge
- \*\* Reversible drive version
- \*\*\* Front version