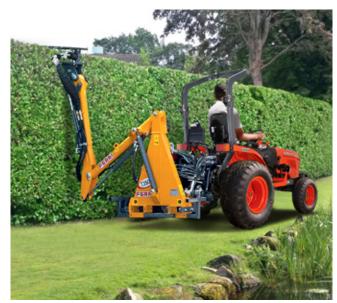

- Ideal for working in confined spaces and for the horizontal and vertical cutting of hedges.
- Extremely versatile, it can work both on the right and on the left hand side of the tractor.
- Designed for compact tractors.