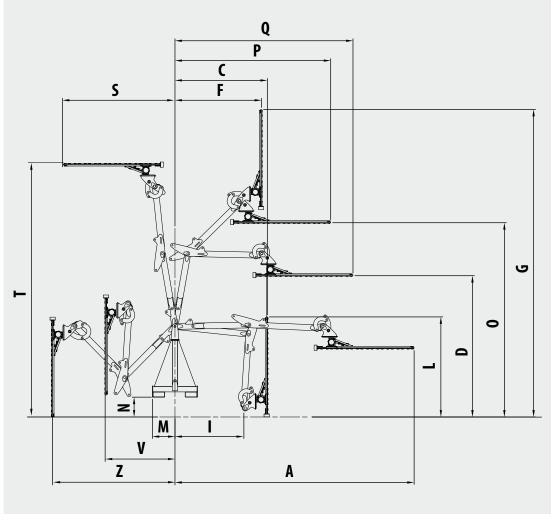

| T350S |        |              |  |
|-------|--------|--------------|--|
| A     | m (ft) | 3,62 (11.10) |  |
| C     | m (ft) | 1,40 (4.7)   |  |
| D     | m (ft) | 2,14 (7.0)   |  |
| F     | m (ft) | 1,31 (4.3)   |  |
| G     | m (ft) | 4,66 (15.3)  |  |
| ı     | m (ft) | 1,10 (3.70)  |  |
| L     | m (ft) | 1,52 (4.11)  |  |
| М     | m (ft) | 0,35 (1.1)   |  |
| N     | m (ft) | 0,30 (0.11)  |  |
| 0     | m (ft) | 2,94 (9.7)   |  |
| P     | m (ft) | 2,36 (7.8)   |  |
| Q     | m (ft) | 2,70 (8.1)   |  |
| S     | m (ft) | 1,72 (5.7)   |  |
| Т     | m (ft) | 3,92 (12.1)  |  |
| V     | m (ft) | 1,26 (4.1)   |  |
| Z     | m (ft) | 2,02 (6.7)   |  |