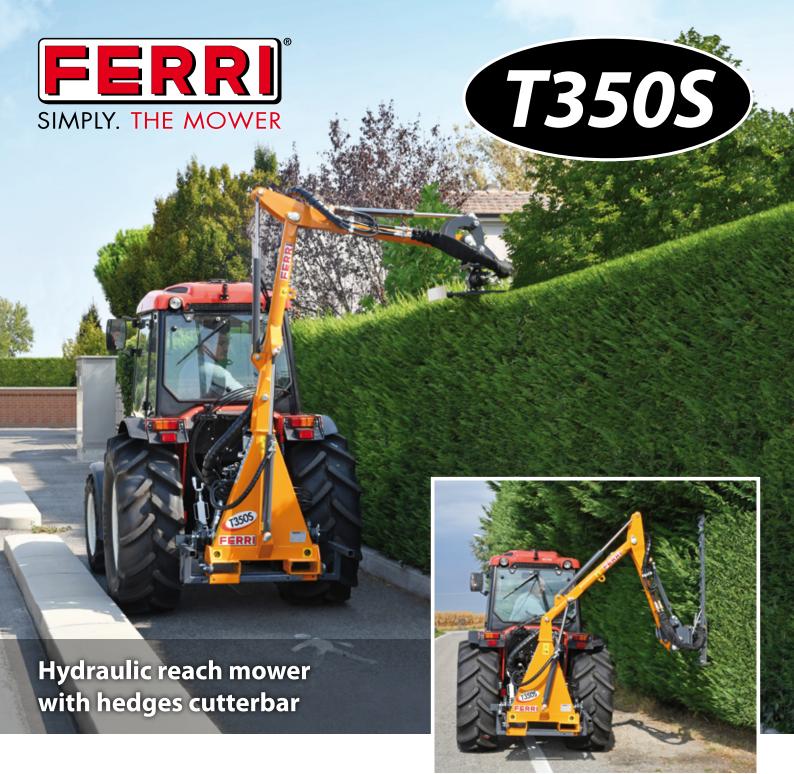

- Ideal for working in confined spaces and for the horizontal and vertical cutting of hedges.
- Extremely versatile, it can work both on the right and on the left hand side of the tractor.
- Designed for compact tractors.