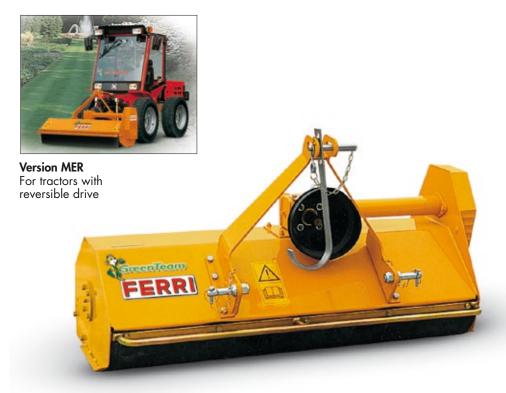

## **Equipped with:**

- Central linkage ■
- Adjustable rear roller

Adjustable belt-tensioner

Rotor bearing internally fitted

- Inner lining
- Cast iron gearbox ■
- Pto shaft with overrun clutch
  - Packing ■

## Technical data

| Model      | Cutting<br>width | Weight | Tractor    | Pto | Rotor | Overall<br>width | Blade tip<br>speed |
|------------|------------------|--------|------------|-----|-------|------------------|--------------------|
|            | m                | Kg     | HP min/max | Rpm | Rpm   | m                | m/sec              |
| ME/MER 125 | 1,25             | 160    | 20/25      | 540 | 2600  | 1,35             | 45                 |
| ME/MER 155 | 1,55             | 180    | 25/30      | 540 | 2600  | 1,65             | 45                 |

# Machines

| Model  | No of flails              |
|--------|---------------------------|
| ME 125 | 56 articulated "Y" blades |
| ME 155 | 72 articulated "Y" blades |