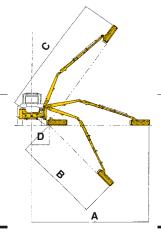

### Working positions (m)

|   |   | BSV8 | BSV10 | BSV12 |
|---|---|------|-------|-------|
| Α | m | 8,70 | 10,40 | 12,10 |
| В | m | 5,73 | 7,39  | 9,14  |
| С | m | 8,16 | 10,01 | 11,68 |
| D | m | 1,42 | 1,42  | 1,42  |