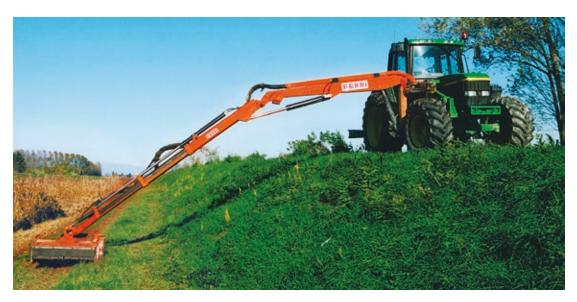

# **ENERGY-POWER** SIDEMOUNTED TELESCOPIC FLAIL HEDGER MOWER

#### Technical data

| Model | Max<br>horizontal<br>reach* | Telescope<br>arms | Oil | Rotor | Pto<br>Energy | Pto<br>Power | Flail head<br>angle |
|-------|-----------------------------|-------------------|-----|-------|---------------|--------------|---------------------|
|       | m                           | n°                | 1   | Rpm   | Rp            | om           |                     |
| BSV8  | 8,70                        | 1                 | 220 | 3.000 | 540           | 1.000        | 190°                |
| BSV10 | 10,40                       | 2                 | 225 | 3.000 | 540           | 1.000        | 190°                |
| BSV12 | 12,10                       | 3                 | 230 | 3.000 | 540           | 1.000        | 190°                |

<sup>\*</sup> Reach measured from tractor centre line to head edge.

| HP Tractor   → | 100 | 120 | 140 | 160 | 180 | Min. tractor weight<br>Kg | Min. tractor width |
|----------------|-----|-----|-----|-----|-----|---------------------------|--------------------|
| BSV8           |     |     |     |     |     | 4800                      | 2,30               |
| BSV10          |     |     |     |     |     | 5200                      | 2,40               |
| BSV12          |     |     |     |     |     | 6000                      | 2,50               |